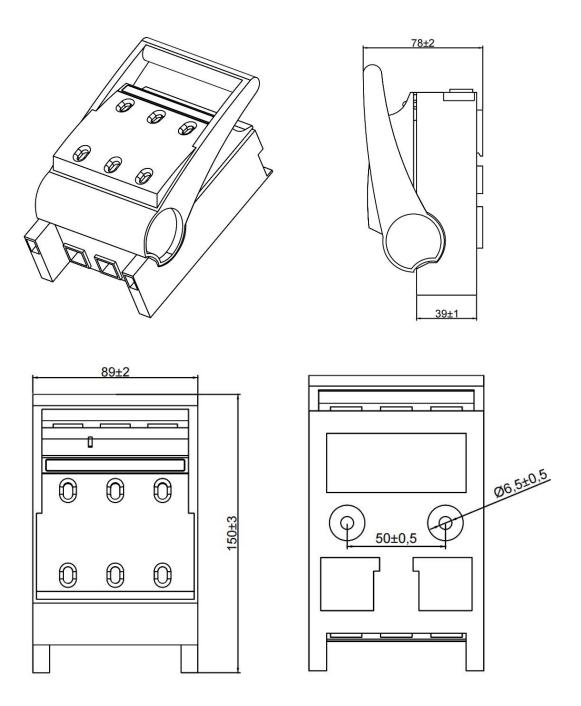

#### 4. Technical Data

**CF-HR18** Fuse Switch Disconnector Dimension

**Zhejiang Chifeng Electric Co., Ltd.** No. 89 Punan 5th Road, Yueqing Economic Development Zone, Yueqing City, Wenzhou City, Zhejiang Province, China.

www.wzcfdq.com

| Model                                                      | CF-HR18         |
|------------------------------------------------------------|-----------------|
| Number of poles/phases                                     | 3               |
| Fuse Size                                                  | NH 000/00C      |
| Conventional free air thermal current with solid links Ith | 100 A           |
| Rated operational voltage Ue AC                            | 400V/500V/690 V |
|                                                            | AC 23 B         |
| Utilization category to IEC/EN 60947-3                     | AC 22 B         |
|                                                            | AC 21 B         |
| Rated insulation voltage Ui                                | 690 V           |
| Rated impulse withstand voltage Uimp                       | 6 kV            |
| Rated frequency                                            | 50-60 Hz        |
| Degree of protection from the front                        | IP 20           |
| Standard cable terminal                                    | M8              |
| Installation mode                                          | bottom fitting  |