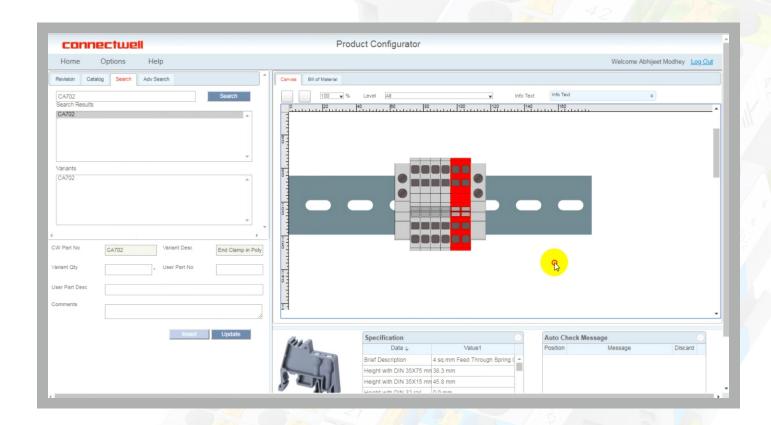

#### **Terminal Blocks**

- > Ideal for high current applications
- > Robust Connections for large size conductors
- > Suitable to use with

**DESIGN** 

**DOCUMENT** 

**MANUFACTURE** 

**DELIVER** 

- > Free online tool for Terminal Block configuration
- > Easy to use software, menu driven, no CAD licencing required
- > 2D & 3D output drawing generation
- > Complete BOM documentation
- > Standardized packaging for configured rail assemblies

http://www.connectwell.com/Global/product-configurator.aspx