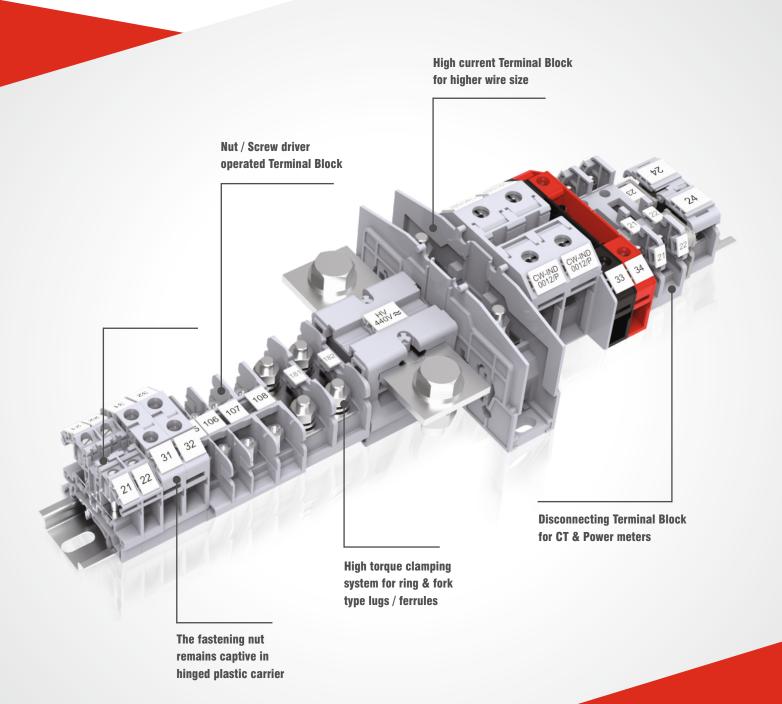

# STUD / BOLT TYPE

#### **Terminal Blocks**

- > Ideal for high current applications
- > Robust Connections for large size conductors
- > Suitable to use with

**DESIGN** 

**DOCUMENT** 

**MANUFACTURE** 

**DELIVER** 

- > Free online tool for Terminal Block configuration
- > Easy to use software, menu driven, no CAD licencing required
- > 2D & 3D output drawing generation
- > Complete BOM documentation
- > Standardized packaging for configured rail assemblies