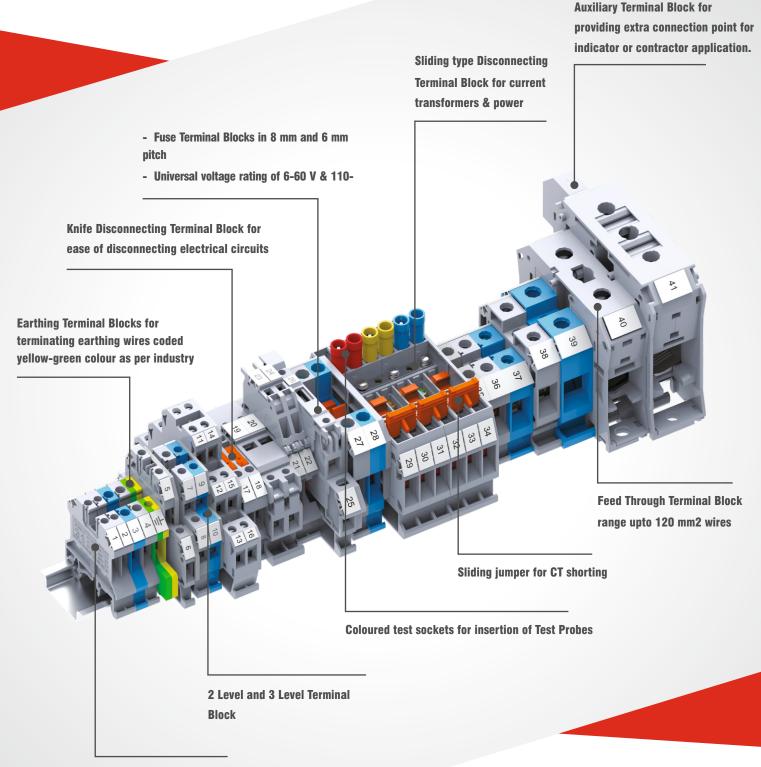

## High Performance CY Series Screw Clamp Terminal Blocks

- Two level Fuse Terminal Block
- Two level Fuse Terminal Block with bottom level Ground connection

Earthing Terminal Blocks for terminating earthing wires coded yellow-green colour as per industry Knife Disconnecting Terminal Block for ease of disconnecting

electrical circuits

- > Same profile
- > V0 Material
- > Twin row pluggbale jumpers
- > Ideal for process