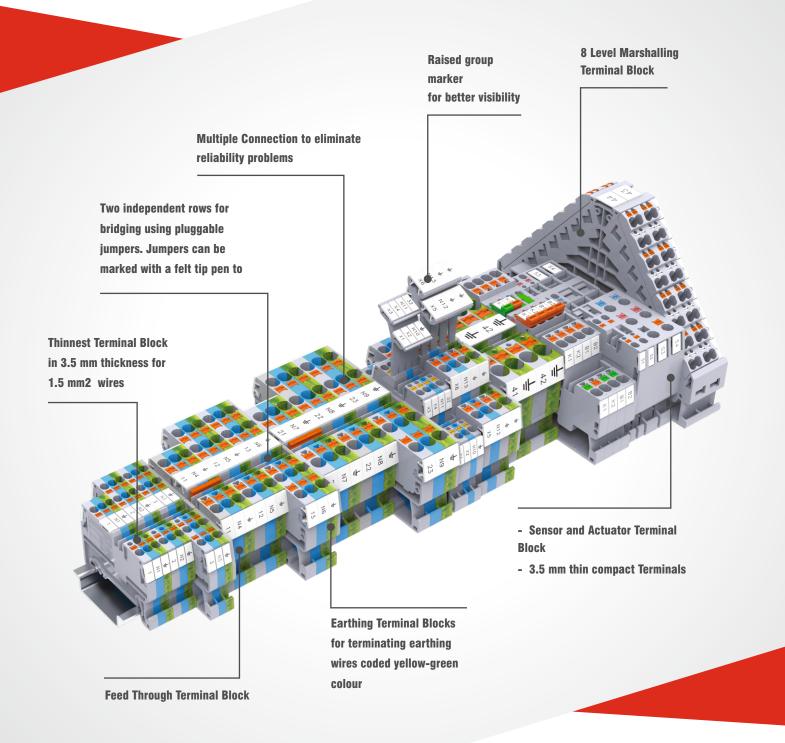

#### Screw Clamp Terminal Blocks

Feed Through Terminal Block for connecting wires as small as 0.2 mm2

- > Connection Reliability
- > Low Contact Resistance