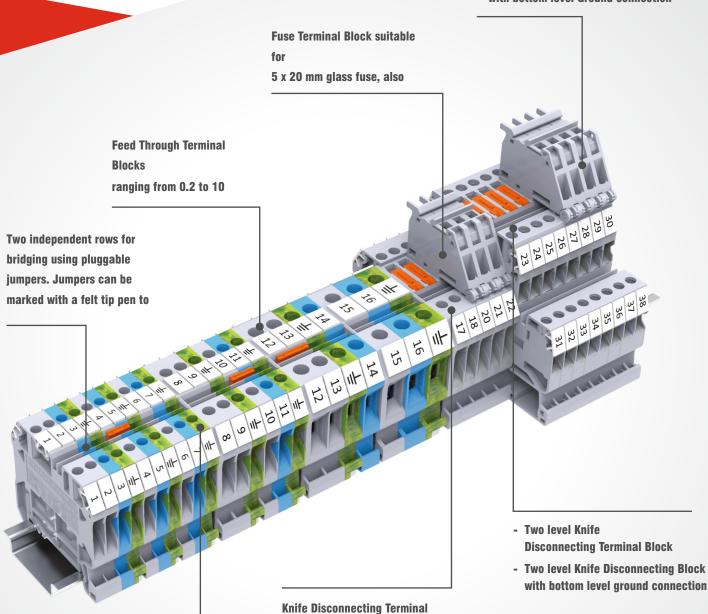

## High Performance CY Series Screw Clamp Terminal Blocks

- Two level Fuse Terminal Block
- Two level Fuse Terminal Block with bottom level Ground connection

Earthing Terminal Blocks for terminating earthing wires coded yellow-green colour as per industry Knife Disconnecting Terminal Block for ease of disconnecting

electrical circuits

- > Same profile
- > V0 Material
- > Twin row pluggbale jumpers
- > Ideal for process