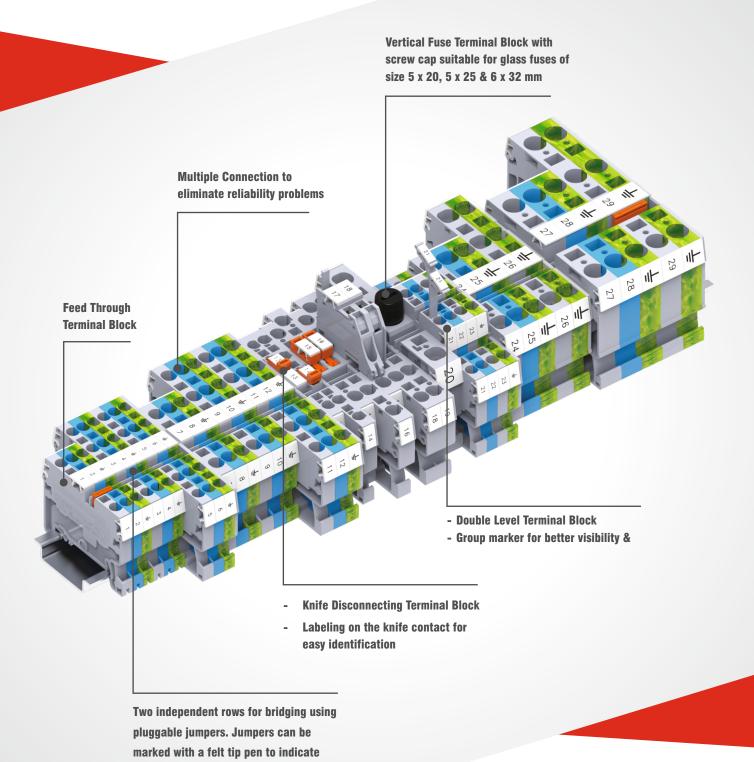

#### Screw Clamp Terminal Blocks

Feed Through Terminal Block for connecting wires as small as 0.2 mm2

- > Connection Reliability
- > Low Contact Resistance